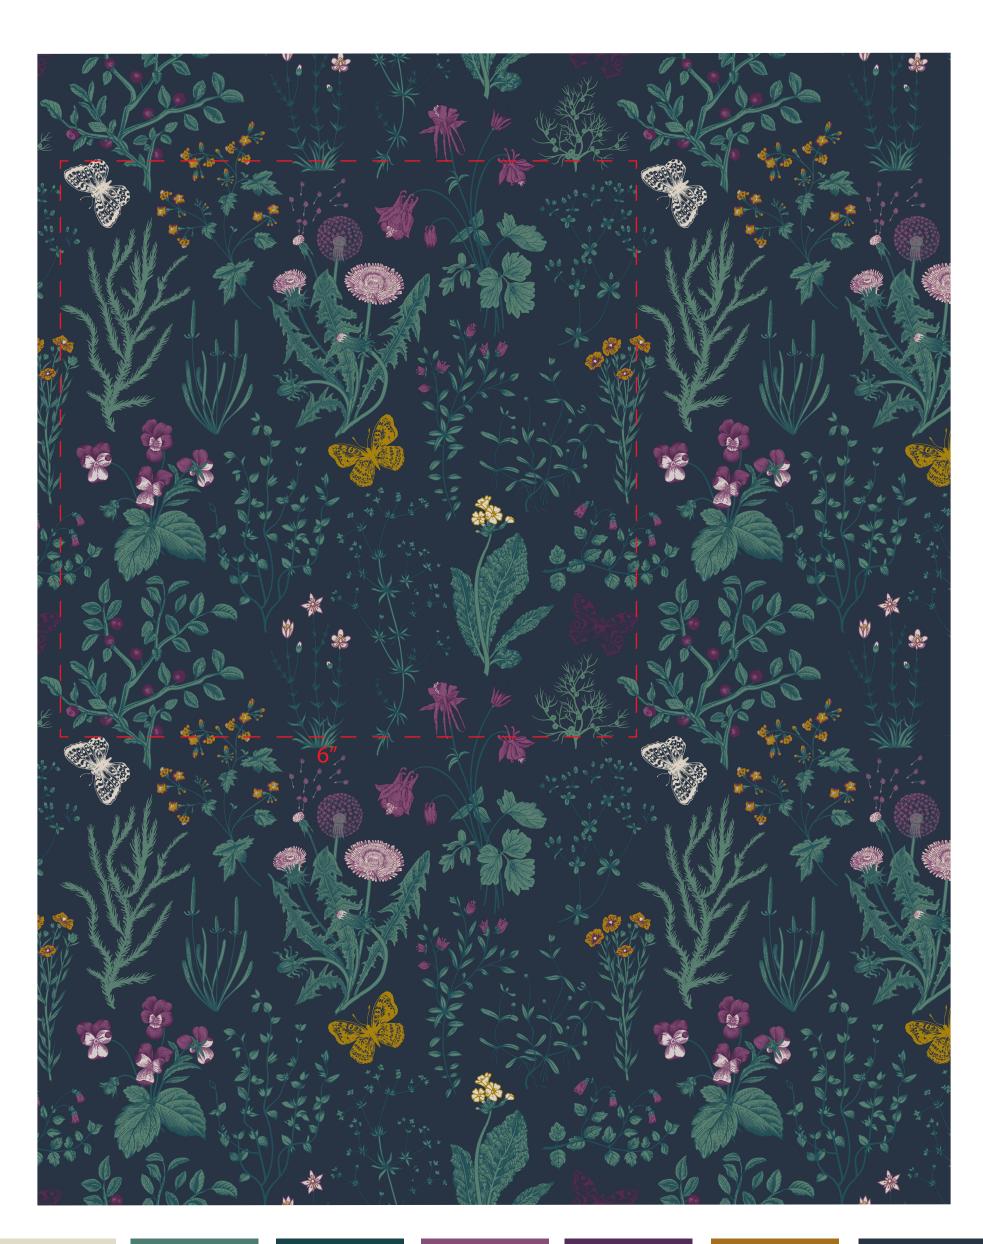

## **BUTTERFLY FLORAL PRINT**

\*\*\* artwork is NOT proportionally scaled to fit on the boots; please ensure to follow artwork templates attached \*\*\*

## **BUTTERFLY FLORAL PRINT**

\*Artwork is actual size\*

WHITE (GROUND)

DEEP SEA 17-5513 TCX DEEP TEAL 19-4914 TCX DUSTY LAVENDER 17-3313 TCX DK PURPLE

19-3528 TCX

BUCKTHORN BRWN 18-0935 TCX

DRESS BLUES 19-4024 TCX