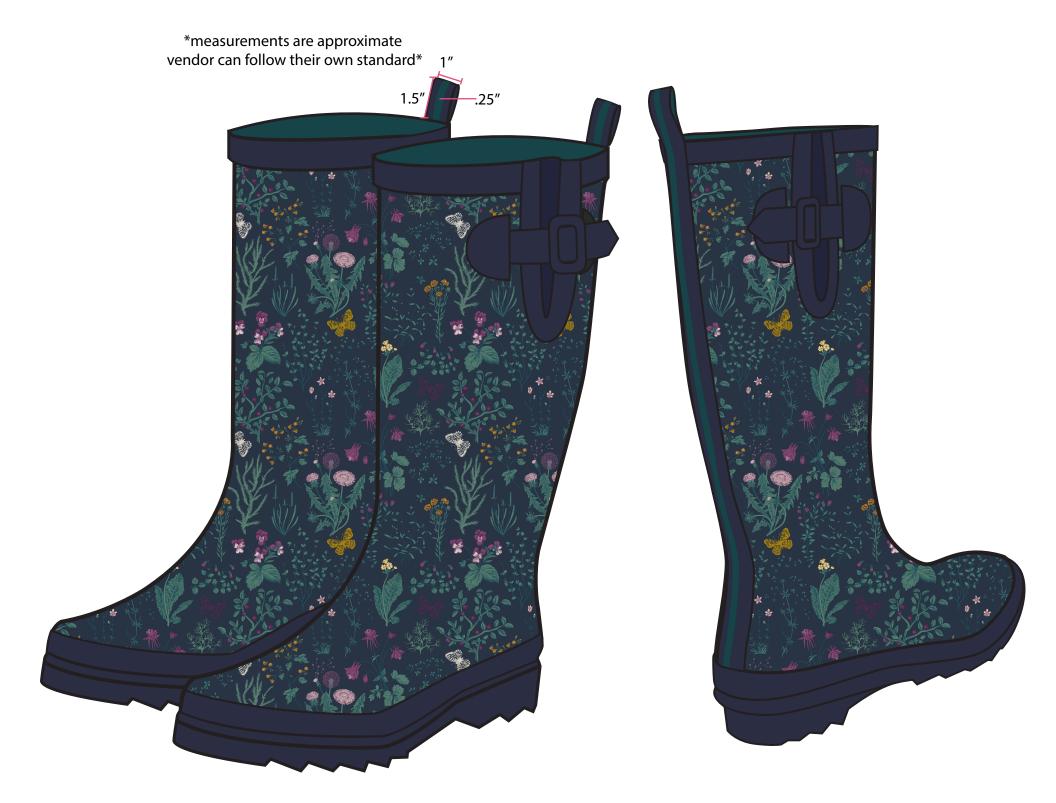

FALL/WINTER 2017 Style Number: CPFW17-9023 Printed Wellies Nov 8, 2016

## **BUTTERFLY FLORAL PRINT**

\*\*\* artwork is NOT proportionally scaled to fit on the boots; please ensure to follow artwork templates attached \*\*\*

## Details:

- Please reference sample CP17SS-0128 (402663,402664,402665,402666) for fit, material & etc.
- With matte finish
- Contrast inside lining (Deep Teal)
- Two tone stripe on self pull loop along the back boot. (Deep Teal & Dress Blues)
- DTM buckle for adjustable boot leg opening.

CHARLIE PAIGE - GIFTCRAFT LTD.

Charlie Paige™

FALL/WINTER 2017 Style Number: CPFW17-9023 Printed Wellies